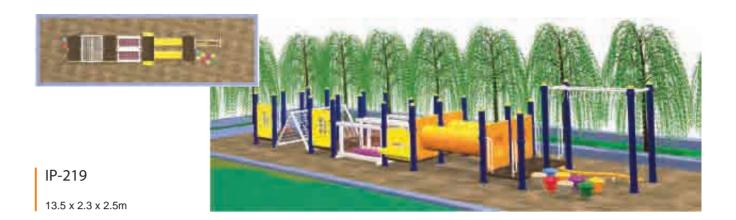

tional concrete slab mounting feet.

- **Challenger Courses**
- **Fitness Ability Items**
- Fitness Ability Equipment
- **Climbers & Balancing Equipment**
- Stand Alone Fitness Items
- **Royal Stand Alone Fitness Items**
- Fitness Stations & Rock Walls
- Stand Alone Climbers

Copyright © Swanshore PTY.LTD All rights reserved





**DUAL COMBAT CHALLENGING FITNESS COURSE SERIES** 







HUNDREDS OF DIFFERENT FITNESS COMPONENTS AVAILABLE. PLEASE CONTACT US TO DESIGN YOUR OWN CHALLENGER COURSE



# **IP - BALANCE**

**OR BUILD YOUR OWN DESIGN...** 





#### 







# IP - NET TOWER







#### **IP - FIT 1C**





IP - FIT 1E



#### IP - FIT 1G









#### IP - FIT 1J



#### IP - FIT 1L





IP - FIT 1K





#### IP - FIT 1N



#### **IP - FIT 1Q**









IP-218 14 x 9 x 3.7m



## 







IP-220

3 x 1.1 x 2m





IP-221 12 x 7.6 x 5.5m





#### **IMAGINATIONPLAY**





IP-259A DOUBLE STEPS



IP-259C DOUBLE SWING BOARD



IP-259D DOUBLE MASSAGER



IP-260D LEG STRETCHER



IP-260F **CYCLE RUNNER** 



IP-259E DOUBLE SIT PUSHER



IP-259F TRIPLE BODY TWISTER



IP-259H DOUBLE SIT PULLER



IP-261A DOUBLE SHOULDER REPAIR

IP-261B SINGLE SKY RUNNER



IP-259I STRETCHING WHEEL



IP-260A SINGLE RUNNER



IP-260C TRIPLE CHIN UP

# Fitness Made Fun!







IP-260I **DOUBLE WAIST & BACK STRETCHER** 

#### 





FS-020A ROYAL SKY RUNNER



FS-021A ROYAL BODY TWISTER



FS-022 ROYAL PENDULUM SWINGS



FS-029 ROYAL SHOULDER REPAIR



FS-030 ROYAL DOUBLE HORIZONTALS



FS-023 ROYAL STRETCHING WHEEL



FS-024 **ROYAL MASSOR** 



FS-025 ROYAL SIT UP





FS-032 ROYAL STRETCHING