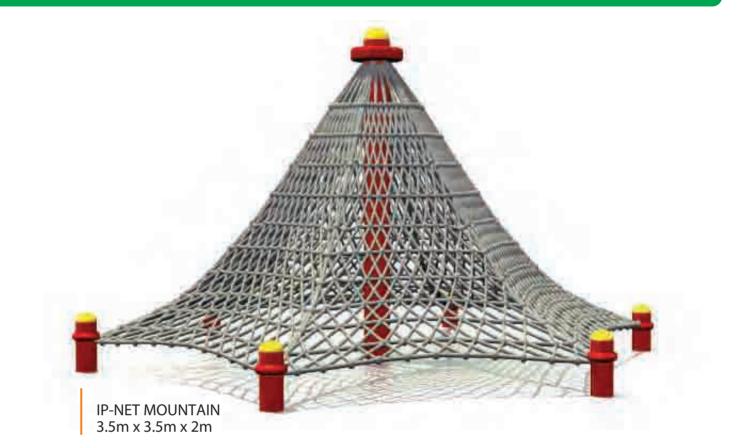

R



IP-259I STRETCHING WHEEL



IP-260A SINGLE RUNNER



IP-260C TRIPLE CHIN UP

# Fitness Made Fun!







IP-260I **DOUBLE WAIST & BACK STRETCHER** 

#### 





FS-020A ROYAL SKY RUNNER



FS-021A ROYAL BODY TWISTER



FS-022 ROYAL PENDULUM SWINGS



FS-029 ROYAL SHOULDER REPAIR



FS-030 ROYAL DOUBLE HORIZONTALS



FS-023 ROYAL STRETCHING WHEEL



FS-024 **ROYAL MASSOR** 



FS-025 ROYAL SIT UP





FS-032 ROYAL STRETCHING WHEEL

FS-033 ROYAL BICYCLE



FS-026 ROYAL RUNNER



FS-027 ROYAL SIT AND PEDAL



FS-028 ROYAL CHIN UP



FS-035 ROYAL SIT PULLER







FS-031 ROYAL LEG STRETCHING



FS-034 ROYAL SIT PUSHER









IP-265 6 x 1.45 x 1.33m



IP-266 4 x 1.2 x 1.2m

IP-267 5 x 1.6 x 1.5m





IP-268 6.1 x 1.95 x 1.75m











IP-247 1.5 x 1.7 x 2.1m





IP-248 3 x 1.3 x 1.8m



IP-245 1.7 x 1.7 x 2.3m

IP-246

IP-243



IP-249 2.9 x 2.9 x 1.9m





IP-250 3.8 x 0.5 x 2.3m



IP-253



IP-254



Fitness Physical Ability Series





IP-223 1 x 5 x 4.5m



IP-226 2.2 x 2.5m



IP-227 1.9 x 2.3m



IP-225 2.6 x 0.6 x 1.8m





IP-228 2 x 3m







## MAKING FITNESS FUN BY MAGINATIONPLAY

#### OUTDOOR FITNESS EQUIPMENT

687 Heidelberg Kinglake Rd, Hurstbridge, Victoria 3099Phone: (03) 9730 2024Fax: (03) 9730 2158

www.imaginationplay.com.au