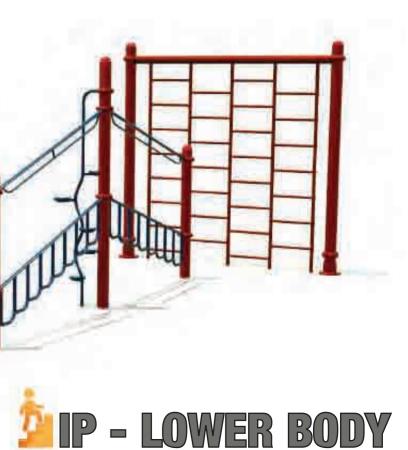

ooth edge with a premium look

All plastics are UV stablized and heavy duty, made in one piece

eliminating any gap entrapments.



687 Heidelberg Kinglake Rd, Hurstbridge, Victoria 3099 Phone: (03) 9730 2024 Fax: (03) 9730 2158



125mm steel or aluminium round powder coated posts with alloy caps. Optional concrete slab mounting feet.

- **Challenger Courses**
- **Fitness Ability Items**
- Fitness Ability Equipment
- **Climbers & Balancing Equipment**
- Stand Alone Fitness Items
- **Royal Stand Alone Fitness Items**
- Fitness Stations & Rock Walls
- Stand Alone Climbers

Copyright © Swanshore PTY.LTD All rights reserved





**DUAL COMBAT CHALLENGING FITNESS COURSE SERIES** 







HUNDREDS OF DIFFERENT FITNESS COMPONENTS AVAILABLE. PLEASE CONTACT US TO DESIGN YOUR OWN CHALLENGER COURSE



# **IP - BALANCE**

**OR BUILD YOUR OWN DESIGN...** 





#### 







# IP - NET TOWER







#### **IP - FIT 1C**





IP - FIT 1E



#### IP - FIT 1G









#### IP - FIT 1J



#### IP - FIT 1L





IP - FIT 1K





#### IP - FIT 1N



#### **IP - FIT 1Q**









IP-218 14 x 9 x 3.7m



## 







IP-220

3 x 1.1 x 2m





IP-221 12 x 7.6 x 5.5m





#### **IMAGINATIONPLAY**





IP-259A DOUBLE STEPS



IP-259C DOUBLE SWING BOARD



IP-259D DOUBLE MASSAGER



IP-260D LEG STRETCHER



IP-260F **CYCLE RUNNER** 



IP-259E DOUBLE SIT PUSHER



IP-259F TRIPLE BODY TWISTER



IP-259H DOUBLE SIT PULLER



IP-261A DOUBLE SHOULDER REPAIR

IP-261B SINGLE SKY RUNNER



IP-259I STRETCHING WHEEL



IP-260A SINGLE RUNNER



IP-260C TRIPLE CHIN UP

# Fitness Made Fun!







IP-260I **DOUBLE WA