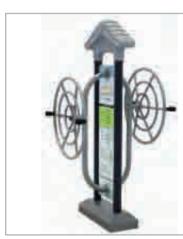

-218 14 x 9 x 3.7m



## 







IP-220

3 x 1.1 x 2m





IP-221 12 x 7.6 x 5.5m





#### **IMAGINATIONPLAY**





IP-259A DOUBLE STEPS



IP-259C DOUBLE SWING BOARD



IP-259D DOUBLE MASSAGER



IP-260D LEG STRETCHER



IP-260F **CYCLE RUNNER** 



IP-259E DOUBLE SIT PUSHER



IP-259F TRIPLE BODY TWISTER



IP-259H DOUBLE SIT PULLER



IP-261A DOUBLE SHOULDER REPAIR

IP-261B SINGLE SKY RUNNER



IP-259I STRETCHING WHEEL



IP-260A SINGLE RUNNER



IP-260C TRIPLE CHIN UP

# Fitness Made Fun!







IP-260I **DOUBLE WAIST & BACK STRETCHER** 

#### 





FS-020A ROYAL SKY RUNNER



FS-021A ROYAL BODY TWISTER



FS-022 ROYAL PENDULUM SWINGS



FS-029 ROYAL SHOULDER REPAIR



FS-030 ROYAL DOUBLE HORIZONTALS



FS-023 ROYAL STRETCHING WHEEL



FS-024 **ROYAL MASSOR** 



FS-025 ROYAL SIT UP





FS-032 ROYAL STRETCHING WHEEL

FS-033 ROYAL BICYCLE



FS-026 ROYAL RUNNER



FS-027 ROYAL SIT AND PEDAL



FS-028 ROYAL CHIN UP



FS-035 ROYAL SIT PULLER







FS-031 ROYAL LEG STRETCHING



FS-034 ROYAL SIT PUSHER









IP-265 6 x 1.45 x 1.33m



IP-266 4 x 1.2 x 1.2m

IP-267 5 x 1.6 x 1.5m





IP-268 6.1 x 1.95 x 1.75m











IP-247 1.5 x 1.7 x 2.1m





IP-248 3 x 1.3 x 1.8m



IP-245 1.7 x 1.7 x 2.3m

IP-246

IP-243



IP-249 2.9 x 2.9 x 1.9m





IP-250 3.8 x 0.5 x 2.3m



IP-253



IP-254



Fitness Physical Ability Series





IP-223 1 x 5 x 4.5m



IP-226 2.2 x 2.5m



IP-227 1.9 x 2.3m



IP-225 2.6 x 0.6 x 1.8m





IP-228 2 x 3m







## MAKING FITNESS FUN BY MAGINATIONPLAY

#### OUTDOOR FITNESS EQUIPMENT

687 Heidelberg Kinglake Rd, Hurstbridge, Victoria 3099Pho