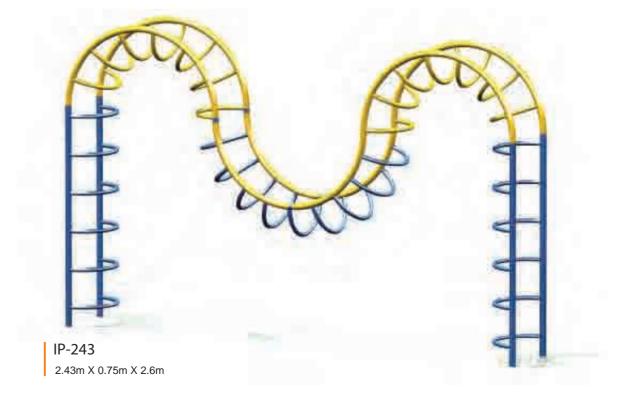

IP-246

IP-243

IP-249 2.9 x 2.9 x 1.9m

IP-250 3.8 x 0.5 x 2.3m

IP-253

IP-254

Fitness Physical Ability Series

IP-223 1 x 5 x 4.5m