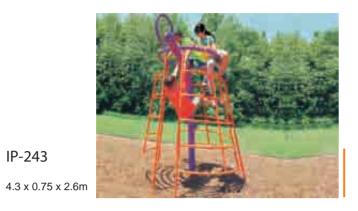

IP-246

IP-243

IP-249 2.9 x 2.9 x 1.9m

IP-250 3.8 x 0.5 x 2.3m

IP-253

IP-254

Fitness Physical Ability Series

IP-223 1 x 5 x 4.5m