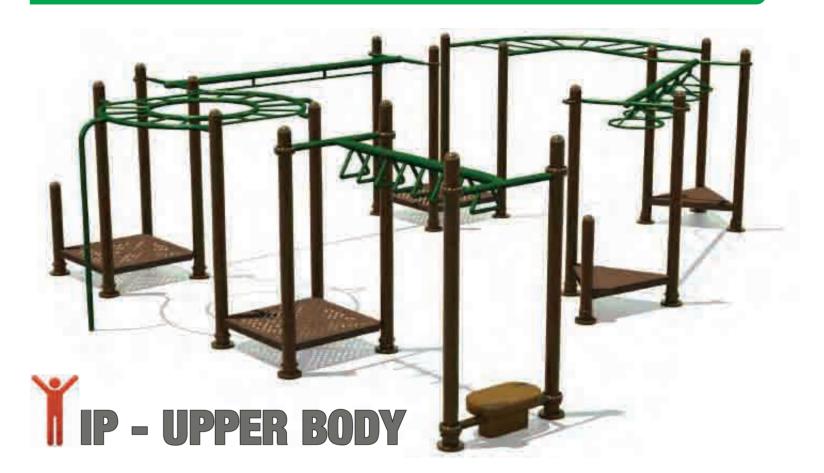

#### 

## OUTDOOR FITNESS EQUIPMENT

4



Round Posts provide a smooth edge with a premium look

All plastics are UV stablized and heavy duty, made in one piece

eliminating any gap entrapments.



687 Heidelberg Kinglake Rd, Hurstbridge, Victoria 3099 Phone: (03) 9730 2024 Fax: (03) 9730 2158



125mm steel or aluminium round powder coated posts with alloy caps. Optional concrete slab mounting feet.

- **Challenger Courses**
- **Fitness Ability Items**
- Fitness Ability Equipment
- **Climbers & Balancing Equipment**
- Stand Alone Fitness Items
- **Royal Stand Alone Fitness Items**
- Fitness Stations & Rock Walls
- Stand Alone Climbers

Copyright © Swanshore PTY.LTD All rights reserved





**DUAL COMBAT CHALLENGING FITNESS COURSE SERIES** 







HUNDREDS OF DIFFERENT FITNESS COMPONENTS AVAILABLE. PLEASE CONTACT US TO DESIGN YOUR OWN CHALLENGER COURSE



# **IP - BALANCE**

**OR BUILD YOUR OWN DESIGN...** 





#### 







# IP - NET TOWER







#### **IP - FIT 1C**





IP - FIT 1E



#### IP - FIT 1G









#### IP - FIT 1J



#### IP - FIT 1L





IP - FIT 1K





#### IP - FIT 1N



#### **IP - FIT 1Q**









IP-218 14 x 9 x 3.7m



## 







IP-220

3 x 1.1 x 2m





IP-221 12 x 7.6 x 5.5m





#### **IMAGINATIONPLAY**





IP-259A DOUBLE STEPS



IP-259C DOUBLE SWING BOARD



IP-259D DOUBLE MASSAGER



IP-260D LEG STRETCHER



IP-260F **CYCLE RUNNER** 



IP-259E DOUBLE SIT PUSHER



IP-259F TRIPLE BODY TWISTER



IP-259H DOUBLE SIT PULLER



IP-261A DOUBLE SHOULDER REPAIR

IP-261B SINGLE SKY RUNNER



IP-259I STRET