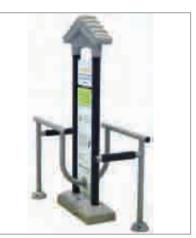

#### 

FS-020A ROYAL SKY RUNNER

FS-021A ROYAL BODY TWISTER

FS-022 ROYAL PENDULUM SWINGS

FS-029 ROYAL SHOULDER REPAIR

FS-030 ROYAL DOUBLE HORIZONTALS

FS-023 ROYAL STRETCHING WHEEL

FS-024 **ROYAL MASSOR** 