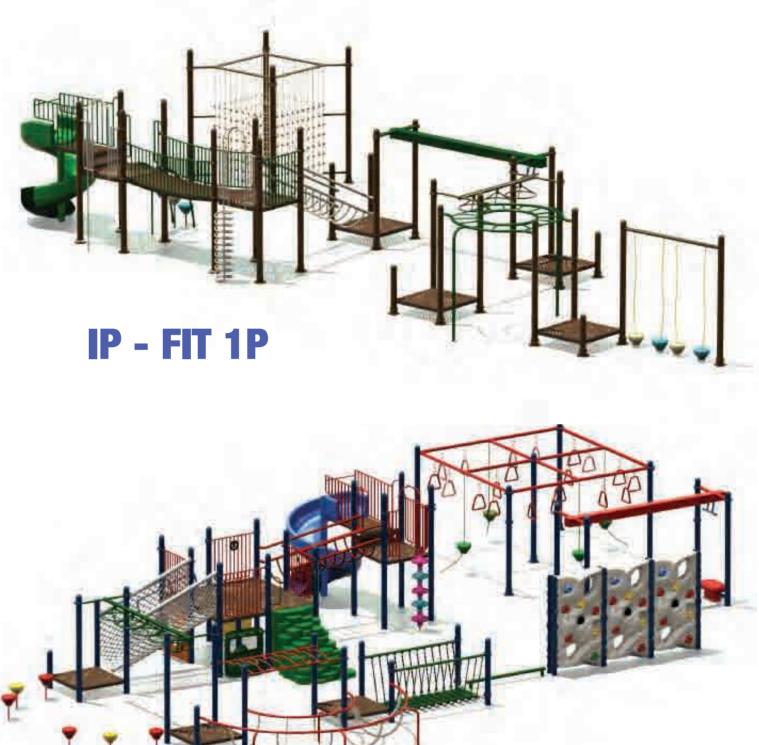

er coated posts with alloy caps. Optional concrete slab mounting feet.

- **Challenger Courses**
- **Fitness Ability Items**
- Fitness Ability Equipment
- **Climbers & Balancing Equipment**
- Stand Alone Fitness Items
- **Royal Stand Alone Fitness Items**
- Fitness Stations & Rock Walls
- Stand Alone Climbers

Copyright © Swanshore PTY.LTD All rights reserved





**DUAL COMBAT CHALLENGING FITNESS COURSE SERIES** 







HUNDREDS OF DIFFERENT FITNESS COMPONENTS AVAILABLE. PLEASE CONTACT US TO DESIGN YOUR OWN CHALLENGER COURSE



# **IP - BALANCE**

**OR BUILD YOUR OWN DESIGN...** 





#### 







# IP - NET TOWER







#### **IP - FIT 1C**





IP - FIT 1E



#### IP - FIT 1G









#### IP - FIT 1J



#### IP - FIT 1L





IP - FIT 1K





#### IP - FIT 1N



#### **IP - FIT 1Q**









IP-218 14 x 9 x 3.7m



## 







IP-220

3 x 1.1 x 2m





IP-221 12 x 7.6 x 5.5m





#### **IMAGINATIONPLAY**





IP-259A DOUBLE STEPS



IP-259C DOUBLE SWING BOARD



IP-259D DOUBLE MASSAGER



IP-260D LEG STRETCHER



IP-260F **CYCLE RUNNER** 



IP-259E DOUBLE SIT PUSHER



IP-259F TRIPLE BODY TWISTER



IP-259H DOUBLE SIT PULLER



IP-261A DOUBLE SHOULDER REPAIR

IP-261B SINGLE SKY RUNNER



IP-259I STRETCHING WHEEL



IP-260A SINGLE RUNNER



IP-260C TRIPLE CHIN UP

# Fitness Made Fun!







IP-260I **DOUBLE WAIST & BACK STRETCHER** 

#### 





FS-020A ROYAL SKY RUNNER



FS-021A ROYAL BODY TWISTER



FS-022 ROYAL PENDULUM SWINGS



FS-029 ROYAL SHOULDER REPAIR



FS-030 ROYAL DOUBLE HORIZONTALS



FS-023 ROYAL STRETCHING WHEEL



FS-024 **ROYAL MASSOR** 



FS-025 ROYAL