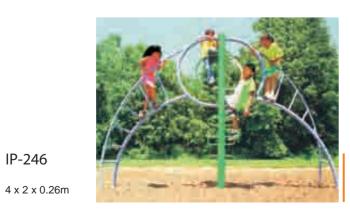

IP-246

IP-243

IP-249 2.9 x 2.9 x 1.9m

IP-250 3.8 x 0.5 x 2.3m

IP-253

IP-254

Fitness Physical Ability Series

IP-223 1 x 5 x 4.5m