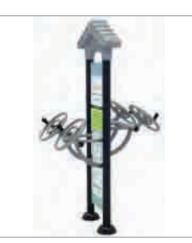

P - FIT 1E



#### IP - FIT 1G









#### IP - FIT 1J



#### IP - FIT 1L





IP - FIT 1K





#### IP - FIT 1N



#### **IP - FIT 1Q**









IP-218 14 x 9 x 3.7m



## 







IP-220

3 x 1.1 x 2m





IP-221 12 x 7.6 x 5.5m





#### **IMAGINATIONPLAY**





IP-259A DOUBLE STEPS



IP-259C DOUBLE SWING BOARD



IP-259D DOUBLE MASSAGER



IP-260D LEG STRETCHER



IP-260F **CYCLE RUNNER** 



IP-259E DOUBLE SIT PUSHER



IP-259F TRIPLE BODY TWISTER



IP-259H DOUBLE SIT PULLER



IP-261A DOUBLE SHOULDER REPAIR

IP-261B SINGLE SKY RUNNER



IP-259I STRETCHING WHEEL



IP-260A SINGLE RUNNER



IP-260C TRIPLE CHIN UP

# Fitness Made Fun!







IP-260I **DOUBLE WAIST & BACK STRETCHER** 

#### 





FS-020A ROYAL SKY RUNNER



FS-021A ROYAL BODY TWISTER



FS-022 ROYAL PENDULUM SWINGS



FS-029 ROYAL SHOULDER REPAIR



FS-030 ROYAL DOUBLE HORIZONTALS



FS-023 ROYAL STRETCHING WHEEL



FS-024 **ROYAL MASSOR** 



FS-025 ROYAL SIT UP





FS-032 ROYAL STRETCHING WHEEL

FS-033 ROYAL BICYCLE



FS-026 ROYAL RUNNER



FS-027 ROYAL SIT AND PEDAL



FS-028 ROYAL CHIN UP



FS-035 ROYAL SIT PULLER







FS-031 ROYAL LEG STRETCHING



FS-034 ROYAL SIT PUSHER









IP-265 6 x 1.45 x 1.33m



IP-266 4 x 1.2 x 1.2m

IP-267 5 x 1.6 x 1.5m





IP-268 6.1 x 1.95 x 1.75m











IP-247 1.5 x 1.7 x 2.1m





IP-248 3 x 1.3 x 1.8m



IP-245 1.7 x 1.7 x 2.3m

IP-246

IP-243



IP-249 2.9 x 2.9 x 1.9m





IP-250 3.8 x 0.5 x 2.3m



IP-253



IP-254



Fitness Physical Ability Series





IP-223 1 x 5 x 4.5m



IP-226 2.2 x 2.5m



IP-227 1.9 x 2.3m



IP-225 2.6 x 0.6 x 1.8m