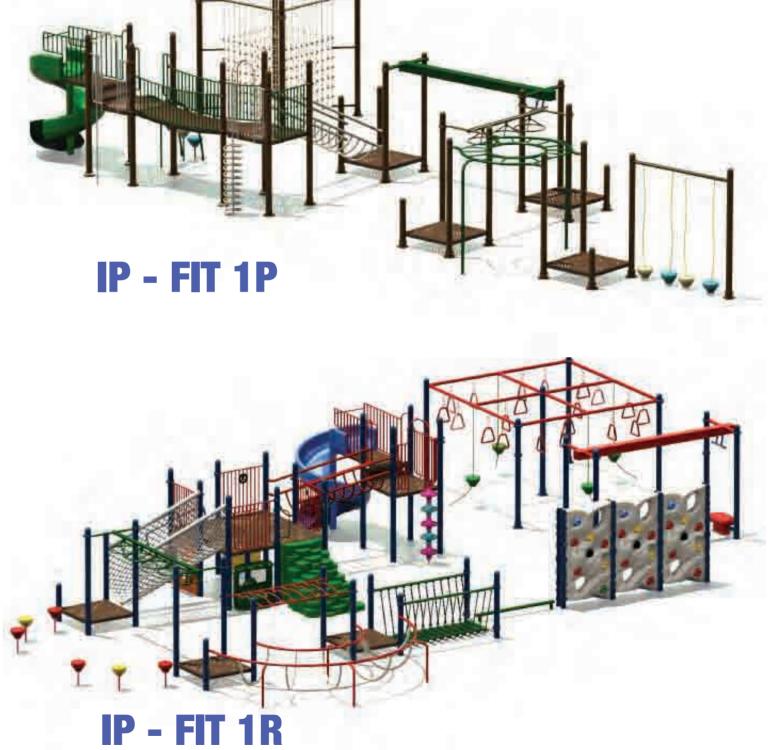

coated posts with alloy caps. Optional concrete slab mounting feet.

- **Challenger Courses**
- **Fitness Ability Items**
- Fitness Ability Equipment
- **Climbers & Balancing Equipment**
- Stand Alone Fitness Items
- **Royal Stand Alone Fitness Items**
- Fitness Stations & Rock Walls
- Stand Alone Climbers

Copyright © Swanshore PTY.LTD All rights reserved





**DUAL COMBAT CHALLENGING FITNESS COURSE SERIES** 







HUNDREDS OF DIFFERENT FITNESS COMPONENTS AVAILABLE. PLEASE CONTACT US TO DESIGN YOUR OWN CHALLENGER COURSE



# **IP - BALANCE**

**OR BUILD YOUR OWN DESIGN...** 





#### 







# IP - NET TOWER







#### **IP - FIT 1C**





IP - FIT 1E



#### IP - FIT 1G









#### IP - FIT 1J



#### IP - FIT 1L





IP - FIT 1K





#### IP - FIT 1N



#### **IP - FIT 1Q**









IP-218 14 x 9 x 3.7m



## 







IP-220

3 x 1.1 x 2m





IP-221 12 x 7.6 x 5.5m





#### **IMAGINATIONPLAY**





IP-259A DOUBLE STEPS



IP-259C DOUBLE SWING BOARD



IP-259D DOUBLE MASSAGER



IP-260D LEG STRETCHER



IP-260F **CYCLE RUNNER** 



IP-259E DOUBLE SIT PUSHER



IP-259F TRIPLE BODY TWISTER



IP-259H DOUBLE SIT PULLER



IP-261A DOUBLE SHOULDER REPAIR

IP-261B SINGLE SKY RUNNER



IP-259I STRETCHING WHEEL



IP-260A SINGLE RUNNER



IP-260C TRIPLE CHIN UP

# Fitness Made Fun!







IP-260I **DOUBLE WAIST & BACK STRETCHER** 

#### 





FS-020A ROYAL SKY RUNNER



FS-021A ROYAL BODY TWISTER



FS-022 ROYAL PENDULUM SWINGS



FS-029 ROYAL SHOULDER REPAIR



FS-030 ROYAL DOUBLE HORIZONTALS



FS-023 ROYAL STRETCHING WHEEL



FS-024 **ROYAL MASSOR** 



FS-025 ROYAL SI