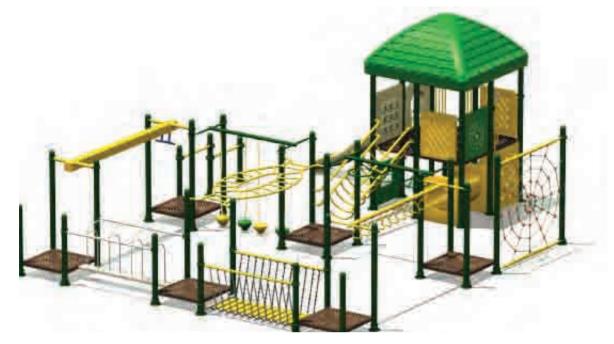

pments.



687 Heidelberg Kinglake Rd, Hurstbridge, Victoria 3099 Phone: (03) 9730 2024 Fax: (03) 9730 2158



125mm steel or aluminium round powder coated posts with alloy caps. Optional concrete slab mounting feet.

- **Challenger Courses**
- **Fitness Ability Items**
- Fitness Ability Equipment
- **Climbers & Balancing Equipment**
- Stand Alone Fitness Items
- **Royal Stand Alone Fitness Items**
- Fitness Stations & Rock Walls
- Stand Alone Climbers

Copyright © Swanshore PTY.LTD All rights reserved





**DUAL COMBAT CHALLENGING FITNESS COURSE SERIES** 







HUNDREDS OF DIFFERENT FITNESS COMPONENTS AVAILABLE. PLEASE CONTACT US TO DESIGN YOUR OWN CHALLENGER COURSE



# **IP - BALANCE**

**OR BUILD YOUR OWN DESIGN...** 





#### 







# IP - NET TOWER







#### **IP - FIT 1C**





IP - FIT 1E



#### IP - FIT 1G









#### IP - FIT 1J



#### IP - FIT 1L





IP - FIT 1K





#### IP - FIT 1N



#### **IP - FIT 1Q**









IP-218 14 x 9 x 3.7m



## 







IP-220

3 x 1.1 x 2m





IP-221 12 x 7.6 x 5.5m





#### **IMAGINATIONPLAY**





IP-259A DOUBLE STEPS



IP-259C DOUBLE SWING BOARD



IP-259D DOUBLE MASSAGER



IP-260D LEG STRETCHER



IP-260F **CYCLE RUNNER** 



IP-259E DOUBLE SIT PUSHER



IP-259F TRIPLE BODY TWISTER



IP-259H DOUBLE SIT PULLER



IP-261A DOUBLE SHOULDER REPAIR

IP-261B SINGLE SKY RUNNER



IP-259I STRETCHING WHEEL



IP-260A SINGLE RUNNER



IP-260C TRIPLE CHIN UP

# Fitness Made Fun!







IP-260I **DOUBLE WAIST & BACK STRETCHER** 

#### 





FS-020A ROYAL SKY RUNNER



FS-021A ROYAL BODY TWISTER



FS-022 ROYAL PENDULUM SWING