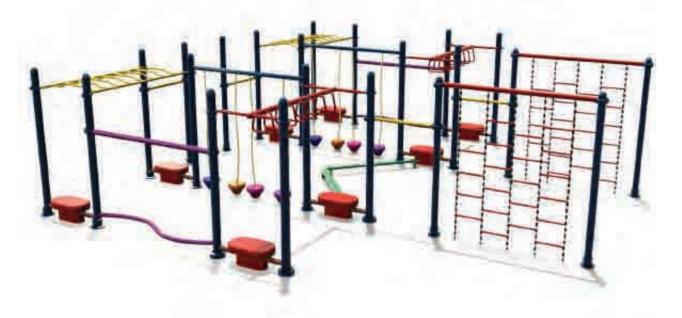

30 2158



125mm steel or aluminium round powder coated posts with alloy caps. Optional concrete slab mounting feet.

- **Challenger Courses**
- **Fitness Ability Items**
- Fitness Ability Equipment
- **Climbers & Balancing Equipment**
- Stand Alone Fitness Items
- **Royal Stand Alone Fitness Items**
- Fitness Stations & Rock Walls
- Stand Alone Climbers

Copyright © Swanshore PTY.LTD All rights reserved





**DUAL COMBAT CHALLENGING FITNESS COURSE SERIES** 







HUNDREDS OF DIFFERENT FITNESS COMPONENTS AVAILABLE. PLEASE CONTACT US TO DESIGN YOUR OWN CHALLENGER COURSE



# **IP - BALANCE**

**OR BUILD YOUR OWN DESIGN...** 





#### 







# IP - NET TOWER







#### **IP - FIT 1C**





IP - FIT 1E



#### IP - FIT 1G









#### IP - FIT 1J



#### IP - FIT 1L





IP - FIT 1K





#### IP - FIT 1N



#### **IP - FIT 1Q**









IP-218 14 x 9 x 3.7m



## 







IP-220

3 x 1.1 x 2m





IP-221 12 x 7.6 x 5.5m





#### **IMAGINATIONPLAY**





IP-259A DOUBLE STEPS



IP-259C DOUBLE SWING BOARD



IP-259D DOUBLE MASSAGER



IP-260D LEG STRETCHER



IP-260F **CYCLE RUNNER** 



IP-259E DOUBLE SIT PUSHER



IP-259F TRIPLE BODY TWISTER



IP-259H DOUBLE SIT PULLER



IP-261A DOUBLE SHOULDER REPAIR

IP-261B SINGLE SKY RUNNER



IP-259I STRETCHING WHEEL



IP-260A SINGLE RUNNER



IP-260C TRIPLE CHIN UP

# Fitness Made Fun!







IP-260I **DOUBLE WAIST & BACK STRETCHER** 

#### 





FS-020A ROYAL SKY RUNNER



FS-021A ROYAL BODY TWISTER



FS-022 ROYAL PENDULUM SWINGS



FS-029 ROYAL SHOULDER REPAIR



FS-030 ROYAL DOUBLE HORIZONTALS



FS-023 ROYAL STRETCHING WHEE