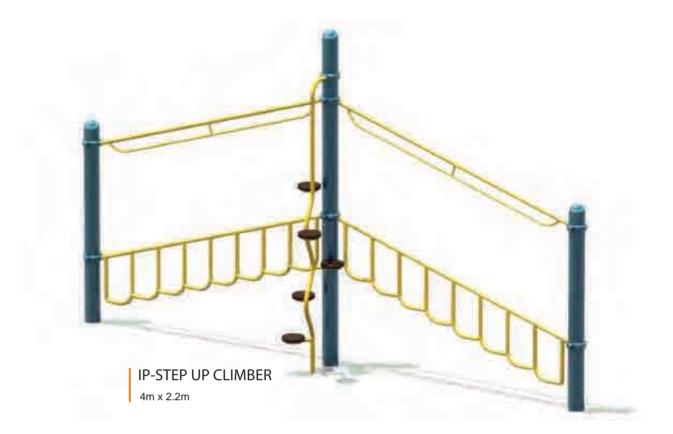

GS



FS-029 ROYAL SHOULDER REPAIR



FS-030 ROYAL DOUBLE HORIZONTALS



FS-023 ROYAL STRETCHING WHEEL



FS-024 **ROYAL MASSOR** 



FS-025 ROYAL SIT UP





FS-032 ROYAL STRETCHING WHEEL

FS-033 ROYAL BICYCLE



FS-026 ROYAL RUNNER



FS-027 ROYAL SIT AND PEDAL



FS-028 ROYAL CHIN UP



FS-035 ROYAL SIT PULLER







FS-031 ROYAL LEG STRETCHING



FS-034 ROYAL SIT PUSHER









IP-265 6 x 1.45 x 1.33m



IP-266 4 x 1.2 x 1.2m

IP-267 5 x 1.6 x 1.5m





IP-268 6.1 x 1.95 x 1.75m











IP-247 1.5 x 1.7 x 2.1m





IP-248 3 x 1.3 x 1.8m



IP-245 1.7 x 1.7 x 2.3m

IP-246

IP-243



IP-249 2.9 x 2.9 x 1.9m





IP-250 3.8 x 0.5 x 2.3m



IP-253



IP-254



Fitness Physical Ability Series





IP-223 1 x 5 x 4.5m



IP-226 2.2 x 2.5m



IP-227 1.9 x 2.3m



IP-225 2.6 x 0.6 x 1.8m





IP-228 2 x 3m







## MAKING FITNESS FUN BY MAGINATIONPLAY

#### OUTDOOR FITNESS EQUIPMENT

687 Heidelberg Kinglake Rd, Hurstbridge, Victoria 3099Phone: (03) 9730 2024Fax: (03) 9730 2158

www.imaginationplay.com.au