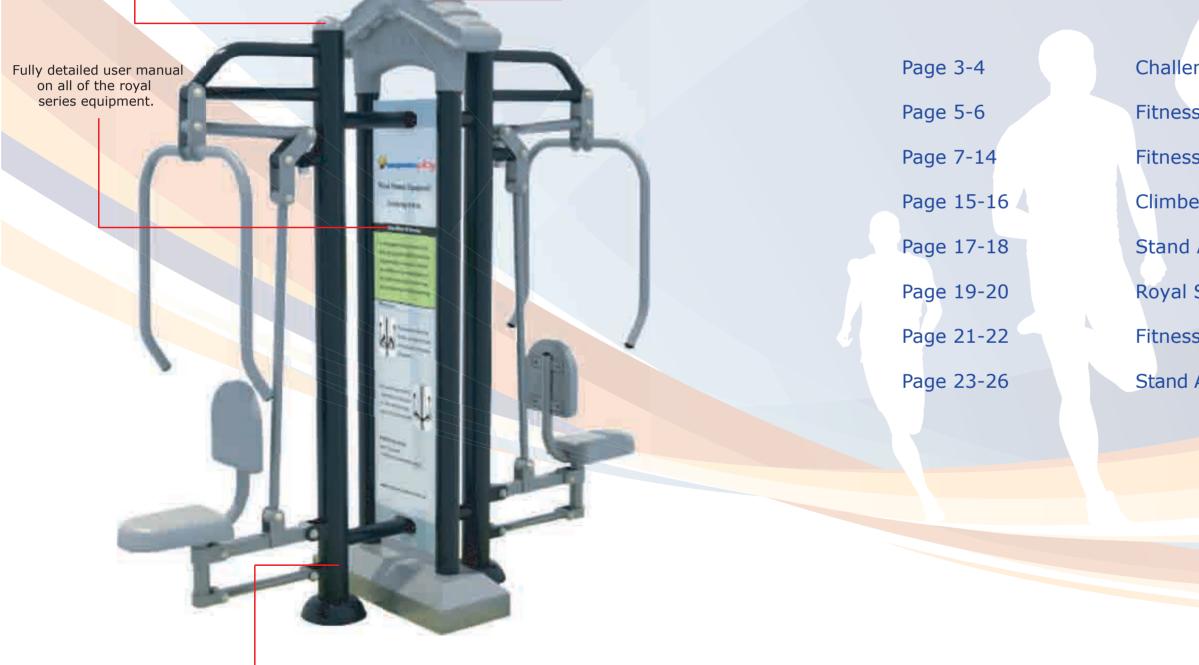

## OUTDOOR FITNESS EQUIPMENT

4

Round Posts provide a smooth edge with a premium look

All plastics are UV stablized and heavy duty, made in one piece

eliminating any gap entrapments.

687 Heidelberg Kinglake Rd, Hurstbridge, Victoria 3099 Phone: (03) 9730 2024 Fax: (03) 9730 2158

125mm steel or aluminium round powder coated posts with alloy caps. Optional concrete slab mounting feet.

- **Challenger Courses**
- **Fitness Ability Items**
- Fitness Ability Equipment
- **Climbers & Balancing Equipment**
- Stand Alone Fitness Items
- **Royal Stand Alone Fitness Items**
- Fitness Stations & Rock Walls
- Stand Alone Climbers