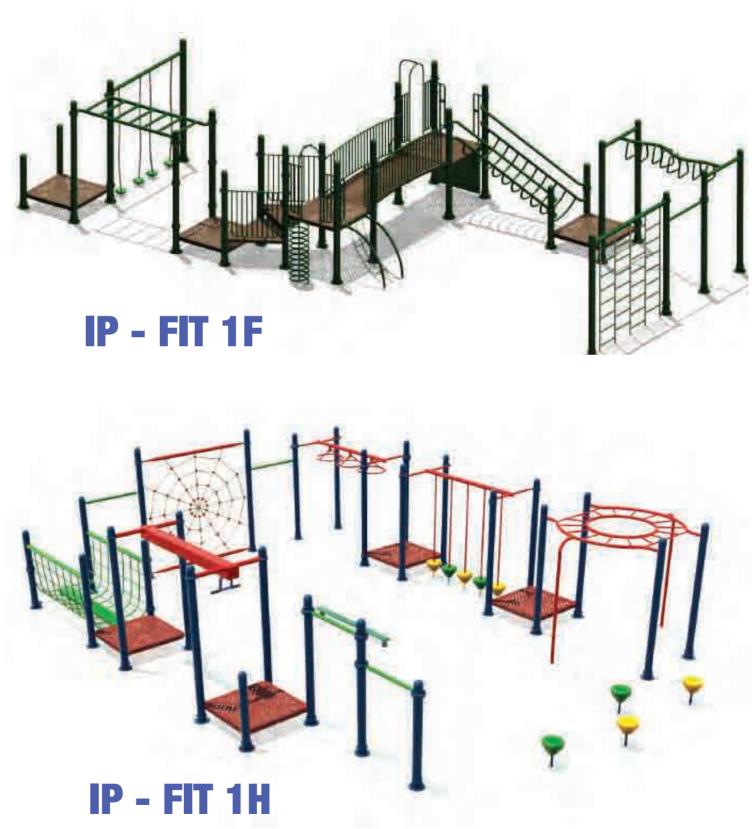

, Hurstbridge, Victoria 3099 Phone: (03) 9730 2024 Fax: (03) 9730 2158



125mm steel or aluminium round powder coated posts with alloy caps. Optional concrete slab mounting feet.

- **Challenger Courses**
- **Fitness Ability Items**
- Fitness Ability Equipment
- **Climbers & Balancing Equipment**
- Stand Alone Fitness Items
- **Royal Stand Alone Fitness Items**
- Fitness Stations & Rock Walls
- Stand Alone Climbers

Copyright © Swanshore PTY.LTD All rights reserved





**DUAL COMBAT CHALLENGING FITNESS COURSE SERIES** 







HUNDREDS OF DIFFERENT FITNESS COMPONENTS AVAILABLE. PLEASE CONTACT US TO DESIGN YOUR OWN CHALLENGER COURSE



# **IP - BALANCE**

**OR BUILD YOUR OWN DESIGN...** 





#### 







# IP - NET TOWER







#### **IP - FIT 1C**





IP - FIT 1E



#### IP - FIT 1G









#### IP - FIT 1J



#### IP - FIT 1L





IP - FIT 1K





#### IP - FIT 1N



#### **IP - FIT 1Q**









IP-218 14 x 9 x 3.7m



## 







IP-220

3 x 1.1 x 2m





IP-221 12 x 7.6 x 5.5m





#### **IMAGINATIONPLAY**





IP-259A DOUBLE STEPS



IP-259C DOUBLE SWING BOARD



IP-259D DOUBLE MASSAGER



IP-260D LEG STRETCHER



IP-260F **CYCLE RUNNER** 



IP-259E DOUBLE SIT PUSHER



IP-259F TRIPLE BODY TWISTER



IP-259H DOUBLE SIT PULLER



IP-261A DOUBLE SHOULDER REPAIR

IP-261B SINGLE SKY RUNNER



IP-259I STRETCHING WHEEL



IP-260A SINGLE RUNNER



IP-260C TRIPLE CHIN UP

# Fitness Made Fun!







IP-260I **DOUBLE WAIST & BACK STRETCHER** 

#### 





FS-020A ROYAL SKY RUNNER



FS-021A ROYAL BODY TWISTER



FS-022 ROYAL PENDULUM SWINGS



FS-029 ROYAL SHOULDER REPAIR