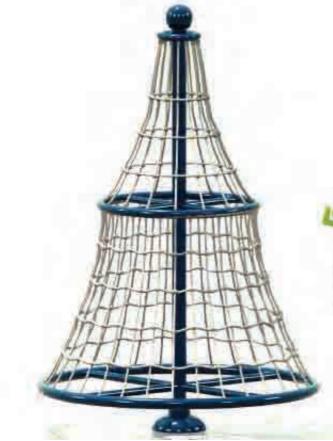

y duty, made in one piece

eliminating any gap entrapments.



687 Heidelberg Kinglake Rd, Hurstbridge, Victoria 3099 Phone: (03) 9730 2024 Fax: (03) 9730 2158



125mm steel or aluminium round powder coated posts with alloy caps. Optional concrete slab mounting feet.

- **Challenger Courses**
- **Fitness Ability Items**
- Fitness Ability Equipment
- **Climbers & Balancing Equipment**
- Stand Alone Fitness Items
- **Royal Stand Alone Fitness Items**
- Fitness Stations & Rock Walls
- Stand Alone Climbers

Copyright © Swanshore PTY.LTD All rights reserved





**DUAL COMBAT CHALLENGING FITNESS COURSE SERIES** 







HUNDREDS OF DIFFERENT FITNESS COMPONENTS AVAILABLE. PLEASE CONTACT US TO DESIGN YOUR OWN CHALLENGER COURSE



# **IP - BALANCE**

**OR BUILD YOUR OWN DESIGN...** 





#### 







# IP - NET TOWER







#### **IP - FIT 1C**





IP - FIT 1E



#### IP - FIT 1G









#### IP - FIT 1J



#### IP - FIT 1L





IP - FIT 1K





#### IP - FIT 1N



#### **IP - FIT 1Q**









IP-218 14 x 9 x 3.7m



## 







IP-220

3 x 1.1 x 2m





IP-221 12 x 7.6 x 5.5m





#### **IMAGINATIONPLAY**





IP-259A DOUBLE STEPS



IP-259C DOUBLE SWING BOARD



IP-259D DOUBLE MASSAGER



IP-260D LEG STRETCHER



IP-260F **CYCLE RUNNER** 



IP-259E DOUBLE SIT PUSHER



IP-259F TRIPLE BODY TWISTER



IP-259H DOUBLE SIT PULLER



IP-261A DOUBLE SHOULDER REPAIR

IP-261B SINGLE SKY RUNNER



IP-259I STRETCHING WHEEL



IP-260A SINGLE RUNNER



IP-260C TRIPLE CHIN UP

# Fitness Made Fun!







IP-260I **DOUBLE WAIST & BACK STRETCHER** 

#### 





FS-020A ROYAL SKY RUNNER



FS-02