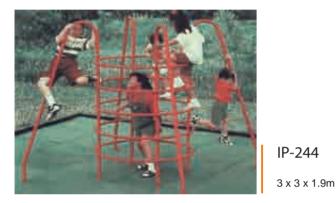

IP-246

IP-243

IP-249 2.9 x 2.9 x 1.9m

IP-250 3.8 x 0.5 x 2.3m

IP-253

IP-254

Fitness Physical Ability Series

IP-223 1 x 5 x 4.5m