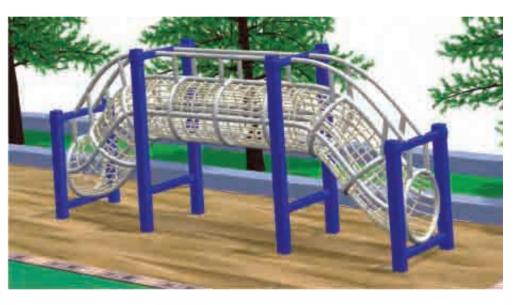

g feet.

- **Challenger Courses**
- **Fitness Ability Items**
- Fitness Ability Equipment
- **Climbers & Balancing Equipment**
- Stand Alone Fitness Items
- **Royal Stand Alone Fitness Items**
- Fitness Stations & Rock Walls
- Stand Alone Climbers

Copyright © Swanshore PTY.LTD All rights reserved





**DUAL COMBAT CHALLENGING FITNESS COURSE SERIES** 







HUNDREDS OF DIFFERENT FITNESS COMPONENTS AVAILABLE. PLEASE CONTACT US TO DESIGN YOUR OWN CHALLENGER COURSE



# **IP - BALANCE**

**OR BUILD YOUR OWN DESIGN...** 





#### 







# IP - NET TOWER







#### **IP - FIT 1C**





IP - FIT 1E



#### IP - FIT 1G









#### IP - FIT 1J



#### IP - FIT 1L





IP - FIT 1K





#### IP - FIT 1N



#### **IP - FIT 1Q**









IP-218 14 x 9 x 3.7m



## 







IP-220

3 x 1.1 x 2m





IP-221 12 x 7.6 x 5.5m





#### **IMAGINATIONPLAY**





IP-259A DOUBLE STEPS



IP-259C DOUBLE SWING BOARD



IP-259D DOUBLE MASSAGER



IP-260D LEG STRETCHER



IP-260F **CYCLE RUNNER** 



IP-259E DOUBLE SIT PUSHER



IP-259F TRIPLE BODY TWISTER



IP-259H DOUBLE SIT PULLER



IP-261A DOUBLE SHOULDER REPAIR

IP-261B SINGLE SKY RUNNER



IP-259I STRETCHING WHEEL



IP-260A SINGLE RUNNER



IP-260C TRIPLE CHIN UP

# Fitness Made Fun!







IP-260I **DOUBLE WAIST & BACK STRETCHER** 

#### 





FS-020A ROYAL SKY RUNNER



FS-021A ROYAL BODY TWISTER



FS-022 ROYAL PENDULUM SWINGS



FS-029 ROYAL SHOULDER REPAIR



FS-030 ROYAL DOUBLE HORIZONTALS



FS-023 ROYAL STRETCHING WHEEL



FS-024 **ROYAL MASSOR** 



FS-025 ROYAL SIT UP





FS-032 ROYAL STRETCHING WHEEL

FS-033 ROYAL BICYCLE