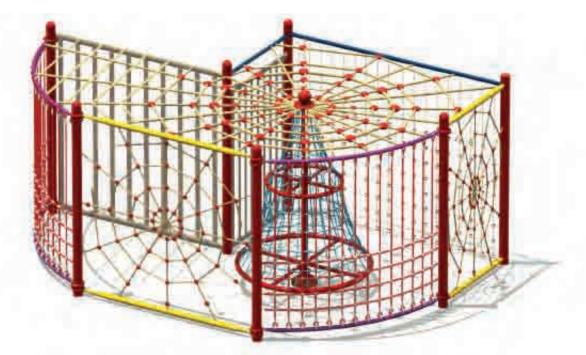

2024 Fax: (03) 9730 2158



125mm steel or aluminium round powder coated posts with alloy caps. Optional concrete slab mounting feet.

- **Challenger Courses**
- **Fitness Ability Items**
- Fitness Ability Equipment
- **Climbers & Balancing Equipment**
- Stand Alone Fitness Items
- **Royal Stand Alone Fitness Items**
- Fitness Stations & Rock Walls
- Stand Alone Climbers

Copyright © Swanshore PTY.LTD All rights reserved





**DUAL COMBAT CHALLENGING FITNESS COURSE SERIES** 







HUNDREDS OF DIFFERENT FITNESS COMPONENTS AVAILABLE. PLEASE CONTACT US TO DESIGN YOUR OWN CHALLENGER COURSE



# **IP - BALANCE**

**OR BUILD YOUR OWN DESIGN...** 





#### 







# IP - NET TOWER







#### **IP - FIT 1C**





IP - FIT 1E



#### IP - FIT 1G









#### IP - FIT 1J



#### IP - FIT 1L





IP - FIT 1K





#### IP - FIT 1N



#### **IP - FIT 1Q**









IP-218 14 x 9 x 3.7m



## 







IP-220

3 x 1.1 x 2m





IP-221 12 x 7.6 x 5.5m





#### **IMAGINATIONPLAY**





IP-259A DOUBLE STEPS



IP-259C DOUBLE SWING BOARD



IP-259D DOUBLE MASSAGER



IP-260D LEG STRETCHER



IP-260F **CYCLE RUNNER** 



IP-259E DOUBLE SIT PUSHER



IP-259F TRIPLE BODY TWISTER



IP-259H DOUBLE SIT PULLER



IP-261A DOUBLE SHOULDER REPAIR

IP-261B SINGLE SKY RUNNER



IP-259I STRETCHING WHEEL



IP-260A SINGLE RUNNER



IP-260C TRIPLE CHIN UP

# Fitness Made Fun!







IP-260I **DOUBLE WAIST & BACK STRETCHER** 

#### 





FS-020A ROYAL SKY RUNNER



FS-021A ROYAL BODY TWISTER



FS-022 ROYAL PENDULUM SWINGS



FS-029 ROYAL SHOULDER REPAIR



FS-030 ROYAL DOUBLE HORIZONTALS



FS-023 ROYA