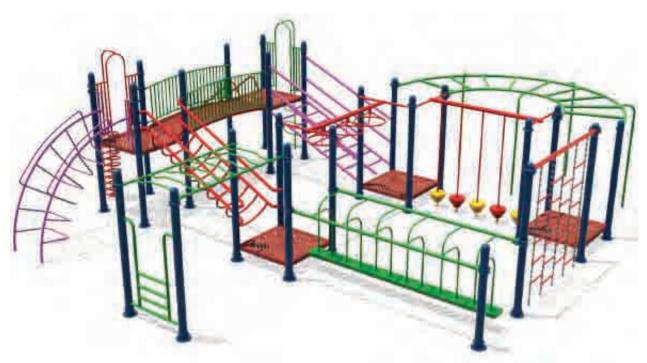

rstbridge, Victoria 3099 Phone: (03) 9730 2024 Fax: (03) 9730 2158



125mm steel or aluminium round powder coated posts with alloy caps. Optional concrete slab mounting feet.

- **Challenger Courses**
- **Fitness Ability Items**
- Fitness Ability Equipment
- **Climbers & Balancing Equipment**
- Stand Alone Fitness Items
- **Royal Stand Alone Fitness Items**
- Fitness Stations & Rock Walls
- Stand Alone Climbers

Copyright © Swanshore PTY.LTD All rights reserved





**DUAL COMBAT CHALLENGING FITNESS COURSE SERIES** 







HUNDREDS OF DIFFERENT FITNESS COMPONENTS AVAILABLE. PLEASE CONTACT US TO DESIGN YOUR OWN CHALLENGER COURSE



# **IP - BALANCE**

**OR BUILD YOUR OWN DESIGN...** 





#### 







# IP - NET TOWER







#### **IP - FIT 1C**





IP - FIT 1E



#### IP - FIT 1G









#### IP - FIT 1J



#### IP - FIT 1L





IP - FIT 1K





#### IP - FIT 1N



#### **IP - FIT 1Q**









IP-218 14 x 9 x 3.7m



## 







IP-220

3 x 1.1 x 2m





IP-221 12 x 7.6 x 5.5m





#### **IMAGINATIONPLAY**





IP-259A DOUBLE STEPS



IP-259C DOUBLE SWING BOARD



IP-259D DOUBLE MASSAGER



IP-260D LEG STRETCHER



IP-260F **CYCLE RUNNER** 



IP-259E DOUBLE SIT PUSHER



IP-259F TRIPLE BODY TWISTER



IP-259H DOUBLE SIT PULLER



IP-261A DOUBLE SHOULDER REPAIR

IP-261B SINGLE SKY RUNNER



IP-259I STRETCHING WHEEL



IP-260A SINGLE RUNNER



IP-260C TRIPLE CHIN UP

# Fitness Made Fun!







IP-260I **DOUBLE WAIST & BACK STRETCHER** 

#### 





FS-020A ROYAL SKY RUNNER



FS-021A ROYAL BODY TWISTER



FS-022 ROYAL PENDULUM SWINGS



FS-029 ROYAL SHOULDER REPAIR



FS-0