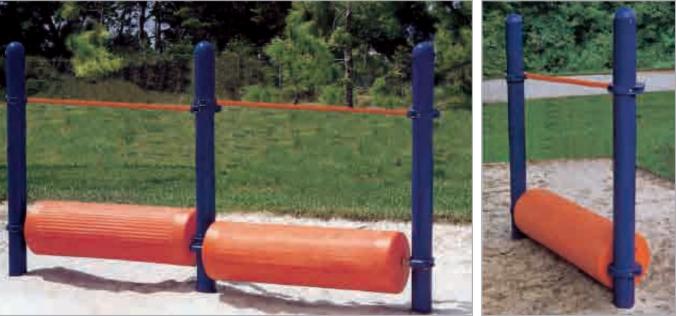

n!







IP-260I **DOUBLE WAIST & BACK STRETCHER** 

#### 





FS-020A ROYAL SKY RUNNER



FS-021A ROYAL BODY TWISTER



FS-022 ROYAL PENDULUM SWINGS



FS-029 ROYAL SHOULDER REPAIR



FS-030 ROYAL DOUBLE HORIZONTALS



FS-023 ROYAL STRETCHING WHEEL



FS-024 **ROYAL MASSOR** 



FS-025 ROYAL SIT UP





FS-032 ROYAL STRETCHING WHEEL

FS-033 ROYAL BICYCLE



FS-026 ROYAL RUNNER



FS-027 ROYAL SIT AND PEDAL



FS-028 ROYAL CHIN UP



FS-035 ROYAL SIT PULLER







FS-031 ROYAL LEG STRETCHING



FS-034 ROYAL SIT PUSHER









IP-265 6 x 1.45 x 1.33m



IP-266 4 x 1.2 x 1.2m

IP-267 5 x 1.6 x 1.5m





IP-268 6.1 x 1.95 x 1.75m











IP-247 1.5 x 1.7 x 2.1m





IP-248 3 x 1.3 x 1.8m



IP-245 1.7 x 1.7 x 2.3m

IP-246

IP-243



IP-249 2.9 x 2.9 x 1.9m





IP-250 3.8 x 0.5 x 2.3m



IP-253



IP-254



Fitness Physical Ability Series





IP-223 1 x 5 x 4.5m



IP-226 2.2 x 2.5m



IP-227 1.9 x 2.3m



IP-225 2.6 x 0.6 x 1.8m





IP-228 2 x 3m







## MAKING FITNESS FUN BY MAGINATIONPLAY

#### OUTDOOR FITNESS EQUIPMENT

687 Heidelberg Kinglake Rd, Hurstbridge, Victoria 3099Phone: (03) 9730 2024Fax: (03) 9730 2158

www.imaginationplay.com.au