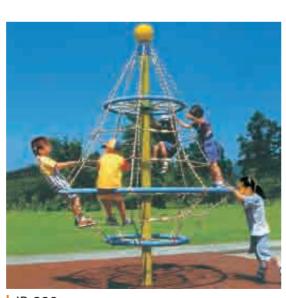

FS-029 ROYAL SHOULDER REPAIR



FS-030 ROYAL DOUBLE HORIZONTALS



FS-023 ROYAL STRETCHING WHEEL



FS-024 **ROYAL MASSOR** 



FS-025 ROYAL SIT UP





FS-032 ROYAL STRETCHING WHEEL

FS-033 ROYAL BICYCLE



FS-026 ROYAL RUNNER



FS-027 ROYAL SIT AND PEDAL



FS-028 ROYAL CHIN UP



FS-035 ROYAL SIT PULLER







FS-031 ROYAL LEG STRETCHING



FS-034 ROYAL SIT PUSHER









IP-265 6 x 1.45 x 1.33m



IP-266 4 x 1.2 x 1.2m

IP-267 5 x 1.6 x 1.5m





IP-268 6.1 x 1.95 x 1.75m











IP-247 1.5 x 1.7 x 2.1m





IP-248 3 x 1.3 x 1.8m



IP-245 1.7 x 1.7 x 2.3m

IP-246

IP-243



IP-249 2.9 x 2.9 x 1.9m





IP-250 3.8 x 0.5 x 2.3m



IP-253



IP-254



Fitness Physical Ability Series





IP-223 1 x 5 x 4.5m



IP-226 2.2 x 2.5m



IP-227 1.9 x 2.3m



IP-225 2.6 x 0.6 x 1.8m





IP-228 2 x 3m







## MAKING FITNESS FUN BY MAGINATIONPLAY

#### OUTDOOR FITNESS EQUIPMENT

687 Heidelberg Kinglake Rd, Hurstbridge, Victoria 3099Phone: (03) 9730 2024Fax: (03) 9730 2158

www.imaginationplay.com.au