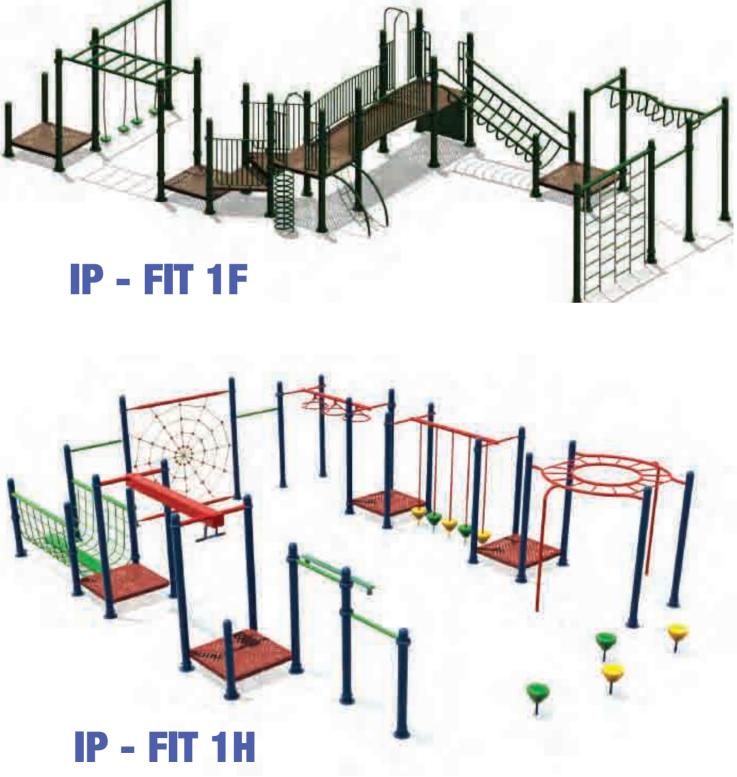

Hurstbridge, Victoria 3099 Phone: (03) 9730 2024 Fax: (03) 9730 2158



125mm steel or aluminium round powder coated posts with alloy caps. Optional concrete slab mounting feet.

- **Challenger Courses**
- **Fitness Ability Items**
- Fitness Ability Equipment
- **Climbers & Balancing Equipment**
- Stand Alone Fitness Items
- **Royal Stand Alone Fitness Items**
- Fitness Stations & Rock Walls
- Stand Alone Climbers

Copyright © Swanshore PTY.LTD All rights reserved





**DUAL COMBAT CHALLENGING FITNESS COURSE SERIES** 







HUNDREDS OF DIFFERENT FITNESS COMPONENTS AVAILABLE. PLEASE CONTACT US TO DESIGN YOUR OWN CHALLENGER COURSE



# **IP - BALANCE**

**OR BUILD YOUR OWN DESIGN...** 





#### 







# IP - NET TOWER







#### **IP - FIT 1C**





IP - FIT 1E



#### IP - FIT 1G









#### IP - FIT 1J



#### IP - FIT 1L





IP - FIT 1K





#### IP - FIT 1N



#### **IP - FIT 1Q**









IP-218 14 x 9 x 3.7m



## 







IP-220

3 x 1.1 x 2m





IP-221 12 x 7.6 x 5.5m





#### **IMAGINATIONPLAY**





IP-259A DOUBLE STEPS



IP-259C DOUBLE SWING BOARD



IP-259D DOUBLE MASSAGER



IP-260D LEG STRETCHER



IP-260F **CYCLE RUNNER** 



IP-259E DOUBLE SIT PUSHER



IP-259F TRIPLE BODY TWISTER



IP-259H DOUBLE SIT PULLER



IP-261A DOUBLE SHOULDER REPAIR

IP-261B SINGLE SKY RUNNER



IP-259I STRETCHING WHEEL



IP-260A SINGLE RUNNER



IP-260C TRIPLE CHIN UP

# Fitness Made Fun!







IP-260I **DOUBLE WAIST & BACK STRETCHER** 

#### 





FS-020A ROYAL SKY RUNNER



FS-021A ROYAL BODY TWISTER



FS-022 ROYAL PENDULUM SWINGS



FS-029 ROYAL SHOULDER REPAIR



FS