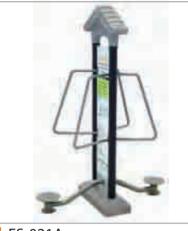

## 







# IP - NET TOWER







#### **IP - FIT 1C**





IP - FIT 1E



#### IP - FIT 1G









#### IP - FIT 1J



#### IP - FIT 1L





IP - FIT 1K





#### IP - FIT 1N



#### **IP - FIT 1Q**









IP-218 14 x 9 x 3.7m



## 







IP-220

3 x 1.1 x 2m





IP-221 12 x 7.6 x 5.5m





#### **IMAGINATIONPLAY**





IP-259A DOUBLE STEPS



IP-259C DOUBLE SWING BOARD



IP-259D DOUBLE MASSAGER



IP-260D LEG STRETCHER



IP-260F **CYCLE RUNNER** 



IP-259E DOUBLE SIT PUSHER



IP-259F TRIPLE BODY TWISTER



IP-259H DOUBLE SIT PULLER



IP-261A DOUBLE SHOULDER REPAIR

IP-261B SINGLE SKY RUNNER



IP-259I STRETCHING WHEEL



IP-260A SINGLE RUNNER



IP-260C TRIPLE CHIN UP

# Fitness Made Fun!







IP-260I **DOUBLE WAIST & BACK STRETCHER** 

#### 





FS-020A ROYAL SKY RUNNER



FS-021A ROYAL BODY TWISTER



FS-022 ROYAL PENDULUM SWINGS



FS-029 ROYAL SHOULDER REPAIR



FS-030 ROYAL DOUBLE HORIZONTALS



FS-023 ROYAL STRETCHING WHEEL



FS-024 **ROYAL MASSOR** 



FS-025 ROYAL SIT UP





FS-032 ROYAL STRETCHING WHEEL

FS-033 ROYAL BICYCLE



FS-026 ROYAL RUNNER



FS-027 ROYAL SIT AND PEDAL



FS-028 ROYAL CHIN UP



FS-035 ROYAL SIT PULLER







FS-031 ROYAL LEG STRETCHING



FS-034 ROYAL SIT PUSHER









IP-265 6 x 1.45 x 1.33m



IP-266 4 x 1.2 x 1.2m

IP-267 5 x 1.6 x 1.5m





IP-268 6.1 x 1.95 x 1.75m











IP-247 1.5 x 1.7 x 2.1m





IP-248 3 x 1.3 x 1.8m



IP-245 1.7 x 1.7 x 2.3m

IP-246

IP-243



IP-249 2.9 x 2.9 x 1.9m





IP-250 3.8 x 0.5 x 2.3m



IP-253



IP-254



Fitness Physical Ability Series





IP-223 1 x 5 x 4.5m



IP-226 2.