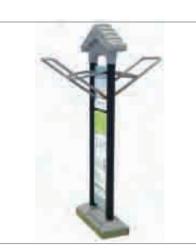

#### 

FS-020A ROYAL SKY RUNNER

FS-021A ROYAL BODY TWISTER

FS-022 ROYAL PENDULUM SWINGS

FS-029 ROYAL SHOULDER REPAIR

FS-030 ROYAL DOUBLE HORIZONTALS

FS-023 ROYAL STRETCHING WHEEL

FS-024 **ROYAL MASSOR** 