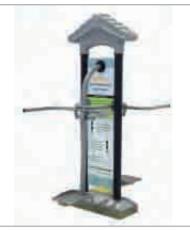

#### **IP - FIT 1C**





IP - FIT 1E



#### IP - FIT 1G









#### IP - FIT 1J



#### IP - FIT 1L





IP - FIT 1K





#### IP - FIT 1N



#### **IP - FIT 1Q**









IP-218 14 x 9 x 3.7m



## 







IP-220

3 x 1.1 x 2m





IP-221 12 x 7.6 x 5.5m





#### **IMAGINATIONPLAY**





IP-259A DOUBLE STEPS



IP-259C DOUBLE SWING BOARD



IP-259D DOUBLE MASSAGER



IP-260D LEG STRETCHER



IP-260F **CYCLE RUNNER** 



IP-259E DOUBLE SIT PUSHER



IP-259F TRIPLE BODY TWISTER



IP-259H DOUBLE SIT PULLER



IP-261A DOUBLE SHOULDER REPAIR

IP-261B SINGLE SKY RUNNER



IP-259I STRETCHING WHEEL



IP-260A SINGLE RUNNER



IP-260C TRIPLE CHIN UP

# Fitness Made Fun!







IP-260I **DOUBLE WAIST & BACK STRETCHER** 

#### 





FS-020A ROYAL SKY RUNNER



FS-021A ROYAL BODY TWISTER



FS-022 ROYAL PENDULUM SWINGS



FS-029 ROYAL SHOULDER REPAIR



FS-030 ROYAL DOUBLE HORIZONTALS



FS-023 ROYAL STRETCHING WHEEL



FS-024 **ROYAL MASSOR** 



FS-025 ROYAL SIT UP





FS-032 ROYAL STRETCHING WHEEL

FS-033 ROYAL BICYCLE



FS-026 ROYAL RUNNER



FS-027 ROYAL SIT AND PEDAL



FS-028 ROYAL CHIN UP



FS-035 ROYAL SIT PULLER







FS-031 ROYAL LEG STRETCHING



FS-034 ROYAL SIT PUSHER









IP-265 6 x 1.45 x 1.33m



IP-266 4 x 1.2 x 1.2m

IP-267 5 x 1.6 x 1.5m





IP-268 6.1 x 1.95 x 1.75m











IP-247 1.5 x 1.7 x 2.1m





IP-248 3 x 1.3 x 1.8m



IP-245 1.7 x 1.7 x 2.3m

IP-246

IP-243



IP-249 2.9 x 2.9 x 1.9m





IP-250 3.8 x 0.5 x 2.3m



IP-253



IP-254



Fitness Physical Ability Series





IP-223 1 x 5 x 4.5m



IP-226 2.2 x 2.5m



IP-227 1.9 x 2.3m