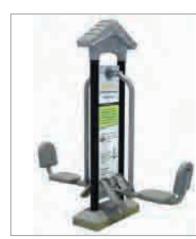

m





#### **IMAGINATIONPLAY**





IP-259A DOUBLE STEPS



IP-259C DOUBLE SWING BOARD



IP-259D DOUBLE MASSAGER



IP-260D LEG STRETCHER



IP-260F **CYCLE RUNNER** 



IP-259E DOUBLE SIT PUSHER



IP-259F TRIPLE BODY TWISTER



IP-259H DOUBLE SIT PULLER



IP-261A DOUBLE SHOULDER REPAIR

IP-261B SINGLE SKY RUNNER



IP-259I STRETCHING WHEEL



IP-260A SINGLE RUNNER



IP-260C TRIPLE CHIN UP

# Fitness Made Fun!







IP-260I **DOUBLE WAIST & BACK STRETCHER** 

#### 





FS-020A ROYAL SKY RUNNER



FS-021A ROYAL BODY TWISTER



FS-022 ROYAL PENDULUM SWINGS



FS-029 ROYAL SHOULDER REPAIR



FS-030 ROYAL DOUBLE HORIZONTALS



FS-023 ROYAL STRETCHING WHEEL



FS-024 **ROYAL MASSOR** 



FS-025 ROYAL SIT UP





FS-032 ROYAL STRETCHING WHEEL

FS-033 ROYAL BICYCLE



FS-026 ROYAL RUNNER



FS-027 ROYAL SIT AND PEDAL



FS-028 ROYAL CHIN UP



FS-035 ROYAL SIT PULLER







FS-031 ROYAL LEG STRETCHING



FS-034 ROYAL SIT PUSHER









IP-265 6 x 1.45 x 1.33m



IP-266 4 x 1.2 x 1.2m

IP-267 5 x 1.6 x 1.5m





IP-268 6.1 x 1.95 x 1.75m











IP-247 1.5 x 1.7 x 2.1m





IP-248 3 x 1.3 x 1.8m



IP-245 1.7 x 1.7 x 2.3m

IP-246

IP-243



IP-249 2.9 x 2.9 x 1.9m





IP-250 3.8 x 0.5 x 2.3m



IP-253



IP-254



Fitness Physical Ability Series





IP-223 1 x 5 x 4.5m



IP-226 2.2 x 2.5m



IP-227 1.9 x 2.3m



IP-225 2.6 x 0.6 x 1.8m





IP-228 2 x 3m







## MAKING FITNESS FUN BY MAGINATIONPLAY

#### OUTDOOR FITNESS EQUIPMENT

687 Heidelberg Kinglake Rd, Hurstbridge, Victoria 3099Phone: (03) 9730 2024Fax: (03) 9730 2158

www.imaginationplay.com.au