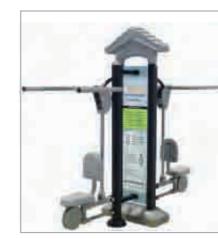

#### 

FS-020A ROYAL SKY RUNNER

FS-021A ROYAL BODY TWISTER

FS-022 ROYAL PENDULUM SWINGS

FS-029 ROYAL SHOULDER REPAIR

FS-030 ROYAL DOUBLE HORIZONTALS

FS-023 ROYAL STRETCHING WHEEL

FS-024 **ROYAL MASSOR** 