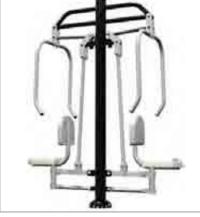

IP-259H DOUBLE SIT PULLER

IP-261A DOUBLE SHOULDER REPAIR

IP-261B SINGLE SKY RUNNER

IP-259I STRETCHING WHEEL

IP-260A SINGLE RUNNER

IP-260C TRIPLE CHIN UP