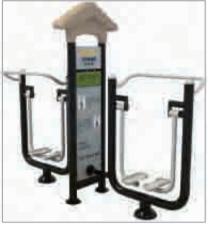

OUR OWN DESIGN...** 





#### 







# IP - NET TOWER







#### **IP - FIT 1C**





IP - FIT 1E



#### IP - FIT 1G









#### IP - FIT 1J



#### IP - FIT 1L





IP - FIT 1K





#### IP - FIT 1N



#### **IP - FIT 1Q**









IP-218 14 x 9 x 3.7m



## 







IP-220

3 x 1.1 x 2m





IP-221 12 x 7.6 x 5.5m





#### **IMAGINATIONPLAY**





IP-259A DOUBLE STEPS



IP-259C DOUBLE SWING BOARD



IP-259D DOUBLE MASSAGER



IP-260D LEG STRETCHER



IP-260F **CYCLE RUNNER** 



IP-259E DOUBLE SIT PUSHER



IP-259F TRIPLE BODY TWISTER



IP-259H DOUBLE SIT PULLER



IP-261A DOUBLE SHOULDER REPAIR

IP-261B SINGLE SKY RUNNER



IP-259I STRETCHING WHEEL



IP-260A SINGLE RUNNER



IP-260C TRIPLE CHIN UP

# Fitness Made Fun!







IP-260I **DOUBLE WAIST & BACK STRETCHER** 

#### 





FS-020A ROYAL SKY RUNNER



FS-021A ROYAL BODY TWISTER



FS-022 ROYAL PENDULUM SWINGS



FS-029 ROYAL SHOULDER REPAIR



FS-030 ROYAL DOUBLE HORIZONTALS



FS-023 ROYAL STRETCHING WHEEL



FS-024 **ROYAL MASSOR** 



FS-025 ROYAL SIT UP





FS-032 ROYAL STRETCHING WHEEL

FS-033 ROYAL BICYCLE



FS-026 ROYAL RUNNER



FS-027 ROYAL SIT AND PEDAL



FS-028 ROYAL CHIN UP



FS-035 ROYAL SIT PULLER







FS-031 ROYAL LEG STRETCHING



FS-034 ROYAL SIT PUSHER









IP-265 6 x 1.45 x 1.33m



IP-266 4 x 1.2 x 1.2m

IP-267 5 x 1.6 x 1.5m





IP-268 6.1 x 1.95 x 1.75m











IP-247 1.5 x 1.7 x 2.1m





IP-248 3 x 1.3 x 1.8m



IP-245 1.7 x 1.7 x 2.3m

IP-246

IP-243



IP-249 2.9 x 2.9 x 1.9m





IP-250 3.8 x 0.5 x 2.3m



IP-253



IP-254



Fitness Physical Ability Series





IP-2