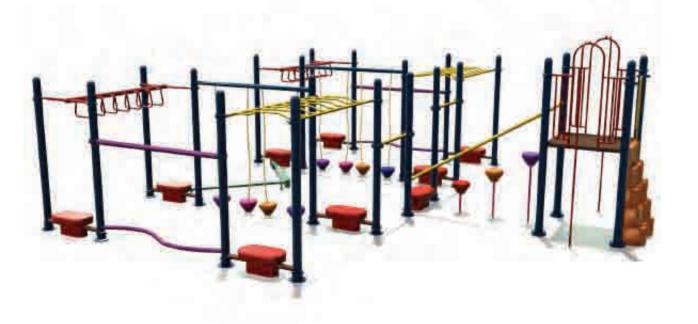

el or aluminium round powder coated posts with alloy caps. Optional concrete slab mounting feet.

- **Challenger Courses**
- **Fitness Ability Items**
- Fitness Ability Equipment
- **Climbers & Balancing Equipment**
- Stand Alone Fitness Items
- **Royal Stand Alone Fitness Items**
- Fitness Stations & Rock Walls
- Stand Alone Climbers

Copyright © Swanshore PTY.LTD All rights reserved





**DUAL COMBAT CHALLENGING FITNESS COURSE SERIES** 







HUNDREDS OF DIFFERENT FITNESS COMPONENTS AVAILABLE. PLEASE CONTACT US TO DESIGN YOUR OWN CHALLENGER COURSE



# **IP - BALANCE**

**OR BUILD YOUR OWN DESIGN...** 





#### 







# IP - NET TOWER







#### **IP - FIT 1C**





IP - FIT 1E



#### IP - FIT 1G









#### IP - FIT 1J



#### IP - FIT 1L





IP - FIT 1K





#### IP - FIT 1N



#### **IP - FIT 1Q**









IP-218 14 x 9 x 3.7m



## 







IP-220

3 x 1.1 x 2m





IP-221 12 x 7.6 x 5.5m





#### **IMAGINATIONPLAY**





IP-259A DOUBLE STEPS



IP-259C DOUBLE SWING BOARD



IP-259D DOUBLE MASSAGER



IP-260D LEG STRETCHER



IP-260F **CYCLE RUNNER** 



IP-259E DOUBLE SIT PUSHER



IP-259F TRIPLE BODY TWISTER



IP-259H DOUBLE SIT PULLER



IP-261A DOUBLE SHOULDER REPAIR

IP-261B SINGLE SKY RUNNER



IP-259I STRETCHING WHEEL



IP-260A SINGLE RUNNER



IP-260C TRIPLE CHIN UP

# Fitness Made Fun!







IP-260I **DOUBLE WAIST & BACK STRETCHER** 

#### 





FS-020A ROYAL SKY RUNNER



FS-021A ROYAL BODY TWISTER



FS-022 ROYAL PENDULUM SWINGS



FS-029 ROYAL SHOULDER REPAIR



FS-030 ROYAL DOUBLE HORIZONTALS



FS-023 ROYAL STRETCHING WHEEL



FS-024 **ROYAL