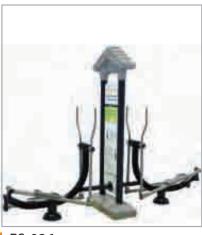

IP-221 12 x 7.6 x 5.5m





#### **IMAGINATIONPLAY**





IP-259A DOUBLE STEPS



IP-259C DOUBLE SWING BOARD



IP-259D DOUBLE MASSAGER



IP-260D LEG STRETCHER



IP-260F **CYCLE RUNNER** 



IP-259E DOUBLE SIT PUSHER



IP-259F TRIPLE BODY TWISTER



IP-259H DOUBLE SIT PULLER



IP-261A DOUBLE SHOULDER REPAIR

IP-261B SINGLE SKY RUNNER



IP-259I STRETCHING WHEEL



IP-260A SINGLE RUNNER



IP-260C TRIPLE CHIN UP

# Fitness Made Fun!







IP-260I **DOUBLE WAIST & BACK STRETCHER** 

#### 





FS-020A ROYAL SKY RUNNER



FS-021A ROYAL BODY TWISTER



FS-022 ROYAL PENDULUM SWINGS



FS-029 ROYAL SHOULDER REPAIR



FS-030 ROYAL DOUBLE HORIZONTALS



FS-023 ROYAL STRETCHING WHEEL



FS-024 **ROYAL MASSOR** 



FS-025 ROYAL SIT UP





FS-032 ROYAL STRETCHING WHEEL

FS-033 ROYAL BICYCLE



FS-026 ROYAL RUNNER



FS-027 ROYAL SIT AND PEDAL



FS-028 ROYAL CHIN UP



FS-035 ROYAL SIT PULLER







FS-031 ROYAL LEG STRETCHING



FS-034 ROYAL SIT PUSHER









IP-265 6 x 1.45 x 1.33m



IP-266 4 x 1.2 x 1.2m

IP-267 5 x 1.6 x 1.5m





IP-268 6.1 x 1.95 x 1.75m











IP-247 1.5 x 1.7 x 2.1m





IP-248 3 x 1.3 x 1.8m



IP-245 1.7 x 1.7 x 2.3m

IP-246

IP-243



IP-249 2.9 x 2.9 x 1.9m





IP-250 3.8 x 0.5 x 2.3m



IP-253



IP-254



Fitness Physical Ability Series





IP-223 1 x 5 x 4.5m



IP-226 2.2 x 2.5m



IP-227 1.9 x 2.3m



IP-225 2.6 x 0.6 x 1.8m





IP-228 2 x 3m







## MAKING FITNESS FUN BY MAGINATIONPLAY

#### OUTDOOR FITNESS EQUIPMENT

687 Heidelberg Kinglake Rd, Hurstbridge, Victoria 3099Phone: (03) 9730 2024Fax: (03) 9730 2158

www.imaginationpla