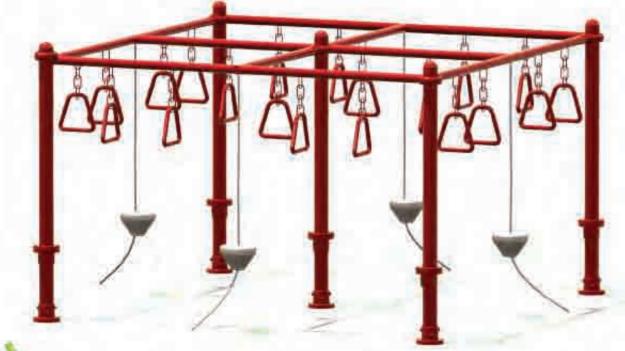

ized and heavy duty, made in one piece

eliminating any gap entrapments.



687 Heidelberg Kinglake Rd, Hurstbridge, Victoria 3099 Phone: (03) 9730 2024 Fax: (03) 9730 2158



125mm steel or aluminium round powder coated posts with alloy caps. Optional concrete slab mounting feet.

- **Challenger Courses**
- **Fitness Ability Items**
- Fitness Ability Equipment
- **Climbers & Balancing Equipment**
- Stand Alone Fitness Items
- **Royal Stand Alone Fitness Items**
- Fitness Stations & Rock Walls
- Stand Alone Climbers

Copyright © Swanshore PTY.LTD All rights reserved





**DUAL COMBAT CHALLENGING FITNESS COURSE SERIES** 







HUNDREDS OF DIFFERENT FITNESS COMPONENTS AVAILABLE. PLEASE CONTACT US TO DESIGN YOUR OWN CHALLENGER COURSE



# **IP - BALANCE**

**OR BUILD YOUR OWN DESIGN...** 





#### 







# IP - NET TOWER







#### **IP - FIT 1C**





IP - FIT 1E



#### IP - FIT 1G









#### IP - FIT 1J



#### IP - FIT 1L





IP - FIT 1K





#### IP - FIT 1N



#### **IP - FIT 1Q**









IP-218 14 x 9 x 3.7m



## 







IP-220

3 x 1.1 x 2m





IP-221 12 x 7.6 x 5.5m





#### **IMAGINATIONPLAY**





IP-259A DOUBLE STEPS



IP-259C DOUBLE SWING BOARD



IP-259D DOUBLE MASSAGER



IP-260D LEG STRETCHER



IP-260F **CYCLE RUNNER** 



IP-259E DOUBLE SIT PUSHER



IP-259F TRIPLE BODY TWISTER



IP-259H DOUBLE SIT PULLER



IP-261A DOUBLE SHOULDER REPAIR

IP-261B SINGLE SKY RUNNER



IP-259I STRETCHING WHEEL



IP-260A SINGLE RUNNER



IP-260C TRIPLE CHIN UP

# Fitness Made Fun!







IP-260I **DOUBLE WAIST & BACK STRETCHER** 

#### 





FS-020A ROYAL SKY RU