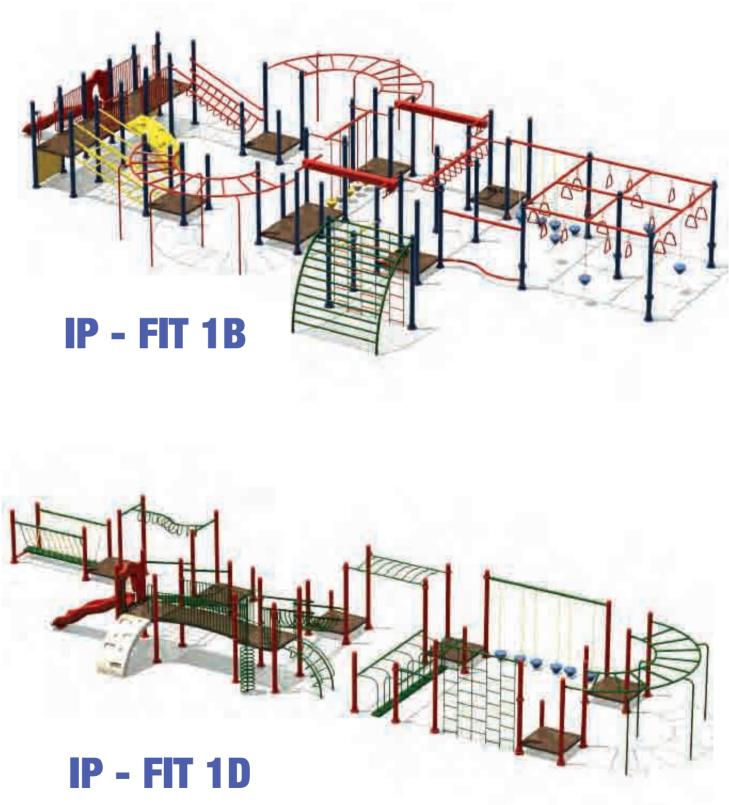

rapments.



687 Heidelberg Kinglake Rd, Hurstbridge, Victoria 3099 Phone: (03) 9730 2024 Fax: (03) 9730 2158



125mm steel or aluminium round powder coated posts with alloy caps. Optional concrete slab mounting feet.

- **Challenger Courses**
- **Fitness Ability Items**
- Fitness Ability Equipment
- **Climbers & Balancing Equipment**
- Stand Alone Fitness Items
- **Royal Stand Alone Fitness Items**
- Fitness Stations & Rock Walls
- Stand Alone Climbers

Copyright © Swanshore PTY.LTD All rights reserved





**DUAL COMBAT CHALLENGING FITNESS COURSE SERIES** 







HUNDREDS OF DIFFERENT FITNESS COMPONENTS AVAILABLE. PLEASE CONTACT US TO DESIGN YOUR OWN CHALLENGER COURSE



# **IP - BALANCE**

**OR BUILD YOUR OWN DESIGN...** 





#### 







# IP - NET TOWER







#### **IP - FIT 1C**





IP - FIT 1E



#### IP - FIT 1G









#### IP - FIT 1J



#### IP - FIT 1L





IP - FIT 1K





#### IP - FIT 1N



#### **IP - FIT 1Q**









IP-218 14 x 9 x 3.7m



## 







IP-220

3 x 1.1 x 2m





IP-221 12 x 7.6 x 5.5m





#### **IMAGINATIONPLAY**





IP-259A DOUBLE STEPS



IP-259C DOUBLE SWING BOARD



IP-259D DOUBLE MASSAGER



IP-260D LEG STRETCHER



IP-260F **CYCLE RUNNER** 



IP-259E DOUBLE SIT PUSHER



IP-259F TRIPLE BODY TWISTER



IP-259H DOUBLE SIT PULLER



IP-261A DOUBLE SHOULDER REPAIR

IP-261B SINGLE SKY RUNNER



IP-259I STRETCHING WHEEL



IP-260A SINGLE RUNNER



IP-260C TRIPLE CHIN UP

# Fitness Made Fun!







IP-260I **DOUBLE WAIST & BACK STRETCHER** 

#### 





FS-020A ROYAL SKY RUNNER



FS-021A ROYAL BODY TWISTER



FS-022 ROYAL PENDULUM SWI