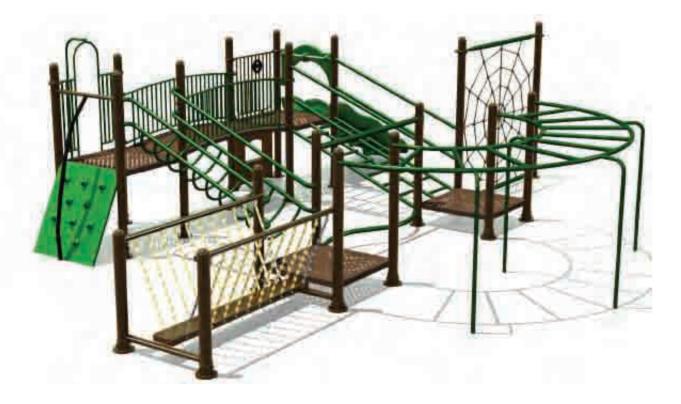

Heidelberg Kinglake Rd, Hurstbridge, Victoria 3099 Phone: (03) 9730 2024 Fax: (03) 9730 2158



125mm steel or aluminium round powder coated posts with alloy caps. Optional concrete slab mounting feet.

- **Challenger Courses**
- **Fitness Ability Items**
- Fitness Ability Equipment
- **Climbers & Balancing Equipment**
- Stand Alone Fitness Items
- **Royal Stand Alone Fitness Items**
- Fitness Stations & Rock Walls
- Stand Alone Climbers

Copyright © Swanshore PTY.LTD All rights reserved





**DUAL COMBAT CHALLENGING FITNESS COURSE SERIES** 







HUNDREDS OF DIFFERENT FITNESS COMPONENTS AVAILABLE. PLEASE CONTACT US TO DESIGN YOUR OWN CHALLENGER COURSE



# **IP - BALANCE**

**OR BUILD YOUR OWN DESIGN...** 





#### 







# IP - NET TOWER







#### **IP - FIT 1C**





IP - FIT 1E



#### IP - FIT 1G









#### IP - FIT 1J



#### IP - FIT 1L





IP - FIT 1K





#### IP - FIT 1N



#### **IP - FIT 1Q**









IP-218 14 x 9 x 3.7m



## 







IP-220

3 x 1.1 x 2m





IP-221 12 x 7.6 x 5.5m





#### **IMAGINATIONPLAY**





IP-259A DOUBLE STEPS



IP-259C DOUBLE SWING BOARD



IP-259D DOUBLE MASSAGER



IP-260D LEG STRETCHER



IP-260F **CYCLE RUNNER** 



IP-259E DOUBLE SIT PUSHER



IP-259F TRIPLE BODY TWISTER



IP-259H DOUBLE SIT PULLER



IP-261A DOUBLE SHOULDER REPAIR

IP-261B SINGLE SKY RUNNER



IP-259I STRETCHING WHEEL



IP-260A SINGLE RUNNER



IP-260C TRIPLE CHIN UP

# Fitness Made Fun!







IP-260I **DOUBLE WAIST & BACK STRETCHER** 

#### 





FS-020A ROYAL SKY RUNNER



FS-021A ROYAL BODY TWISTER



FS-022 ROYAL PENDULUM SWINGS



FS-029 ROY