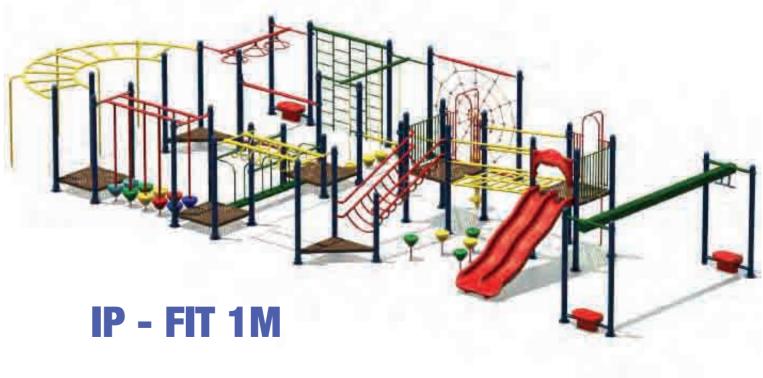

9730 2158



125mm steel or aluminium round powder coated posts with alloy caps. Optional concrete slab mounting feet.

- **Challenger Courses**
- **Fitness Ability Items**
- Fitness Ability Equipment
- **Climbers & Balancing Equipment**
- Stand Alone Fitness Items
- **Royal Stand Alone Fitness Items**
- Fitness Stations & Rock Walls
- Stand Alone Climbers

Copyright © Swanshore PTY.LTD All rights reserved





**DUAL COMBAT CHALLENGING FITNESS COURSE SERIES** 







HUNDREDS OF DIFFERENT FITNESS COMPONENTS AVAILABLE. PLEASE CONTACT US TO DESIGN YOUR OWN CHALLENGER COURSE



# **IP - BALANCE**

**OR BUILD YOUR OWN DESIGN...** 





#### 







# IP - NET TOWER







#### **IP - FIT 1C**





IP - FIT 1E



#### IP - FIT 1G









#### IP - FIT 1J



#### IP - FIT 1L





IP - FIT 1K





#### IP - FIT 1N



#### **IP - FIT 1Q**









IP-218 14 x 9 x 3.7m



## 







IP-220

3 x 1.1 x 2m





IP-221 12 x 7.6 x 5.5m





#### **IMAGINATIONPLAY**





IP-259A DOUBLE STEPS



IP-259C DOUBLE SWING BOARD



IP-259D DOUBLE MASSAGER



IP-260D LEG STRETCHER



IP-260F **CYCLE RUNNER** 



IP-259E DOUBLE SIT PUSHER



IP-259F TRIPLE BODY TWISTER



IP-259H DOUBLE SIT PULLER



IP-261A DOUBLE SHOULDER REPAIR

IP-261B SINGLE SKY RUNNER



IP-259I STRETCHING WHEEL



IP-260A SINGLE RUNNER



IP-260C TRIPLE CHIN UP

# Fitness Made Fun!







IP-260I **DOUBLE WAIST & BACK STRETCHER** 

#### 





FS-020A ROYAL SKY RUNNER



FS-021A ROYAL BODY TWISTER



FS-022 ROYAL PENDULUM SWINGS



FS-029 ROYAL SHOULDER REPAIR



FS-030 ROYAL DOUBLE HORIZONTALS



FS-023 ROYAL STRETCHING WH