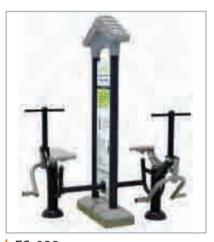

18 14 x 9 x 3.7m



## 







IP-220

3 x 1.1 x 2m





IP-221 12 x 7.6 x 5.5m





#### **IMAGINATIONPLAY**





IP-259A DOUBLE STEPS



IP-259C DOUBLE SWING BOARD



IP-259D DOUBLE MASSAGER



IP-260D LEG STRETCHER



IP-260F **CYCLE RUNNER** 



IP-259E DOUBLE SIT PUSHER



IP-259F TRIPLE BODY TWISTER



IP-259H DOUBLE SIT PULLER



IP-261A DOUBLE SHOULDER REPAIR

IP-261B SINGLE SKY RUNNER



IP-259I STRETCHING WHEEL



IP-260A SINGLE RUNNER



IP-260C TRIPLE CHIN UP

# Fitness Made Fun!







IP-260I **DOUBLE WAIST & BACK STRETCHER** 

#### 





FS-020A ROYAL SKY RUNNER



FS-021A ROYAL BODY TWISTER



FS-022 ROYAL PENDULUM SWINGS



FS-029 ROYAL SHOULDER REPAIR



FS-030 ROYAL DOUBLE HORIZONTALS



FS-023 ROYAL STRETCHING WHEEL



FS-024 **ROYAL MASSOR** 



FS-025 ROYAL SIT UP





FS-032 ROYAL STRETCHING WHEEL

FS-033 ROYAL BICYCLE



FS-026 ROYAL RUNNER



FS-027 ROYAL SIT AND PEDAL



FS-028 ROYAL CHIN UP



FS-035 ROYAL SIT PULLER







FS-031 ROYAL LEG STRETCHING



FS-034 ROYAL SIT PUSHER









IP-265 6 x 1.45 x 1.33m



IP-266 4 x 1.2 x 1.2m

IP-267 5 x 1.6 x 1.5m





IP-268 6.1 x 1.95 x 1.75m











IP-247 1.5 x 1.7 x 2.1m





IP-248 3 x 1.3 x 1.8m



IP-245 1.7 x 1.7 x 2.3m

IP-246

IP-243



IP-249 2.9 x 2.9 x 1.9m





IP-250 3.8 x 0.5 x 2.3m



IP-253



IP-254



Fitness Physical Ability Series





IP-223 1 x 5 x 4.5m



IP-226 2.2 x 2.5m



IP-227 1.9 x 2.3m



IP-225 2.6 x 0.6 x 1.8m





IP-228 2 x 3m







## MAKING FITNESS FUN BY MAGINATIONPLAY

#### OUTDOOR FITNESS EQUIPMENT

687 Heidelberg Kinglake Rd, Hurstbridge, Victoria 3099Phone