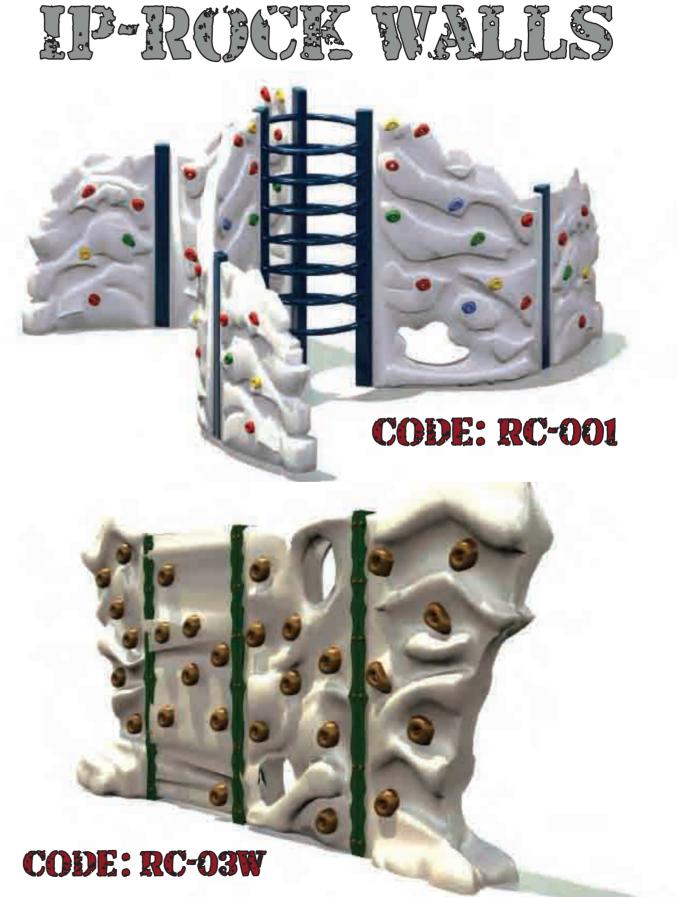

125mm steel or aluminium round powder coated posts with alloy caps. Optional concrete slab mounting feet.

- **Challenger Courses**
- **Fitness Ability Items**
- Fitness Ability Equipment
- **Climbers & Balancing Equipment**
- Stand Alone Fitness Items
- **Royal Stand Alone Fitness Items**
- Fitness Stations & Rock Walls
- Stand Alone Climbers